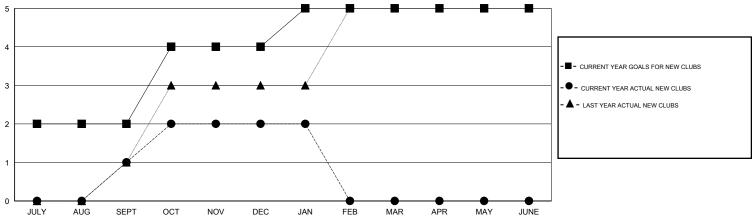

## GOALS AND ACTUAL NEW CLUBS CUMULATIVE

| DROPPED CLUBS: 2     |           | 43 CLUBS OF 61 ADDED 1 OR MORE | GENDER DISTRIBUTION |                |       |
|----------------------|-----------|--------------------------------|---------------------|----------------|-------|
|                      |           | NEW MEMBERS                    | MALE                | 1,718 (69.44%) |       |
| DROPPED MEMBERS      |           |                                | FEMALE              | 756 (30.56%)   |       |
| DECEASED             | 5         | CLICK HERE FOR HEALTH          | FAMILY UNIT MEMBERS |                | 1,519 |
| CLUB CANCELLED OTHER | 41<br>231 | ASSESSMENT DATA                | HEAD OF HOUSEHOLD   |                | 657   |
| TOTAL                | 277       |                                | NON-HEAD OF HOUSEHO | 862            |       |