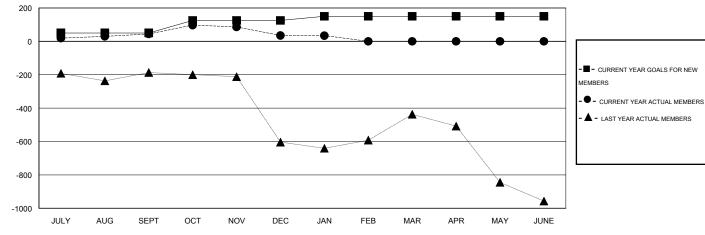

## GOALS AND ACTUAL NEW CLUBS CUMULATIVE

| DROPPED CLUBS: 2     |           | 43 CLUBS OF 61 ADDED 1 OR MORE | GENDER DISTRIBUTION |                |       |
|----------------------|-----------|--------------------------------|---------------------|----------------|-------|
|                      |           | NEW MEMBERS                    | MALE                | 1,718 (69.44%) |       |
| DROPPED MEMBERS      |           |                                | FEMALE              | 756 (30.56%)   |       |
| DECEASED             | 5         | CLICK HERE FOR HEALTH          | FAMILY UNIT MEMBERS |                | 1,519 |
| CLUB CANCELLED OTHER | 41<br>231 | ASSESSMENT DATA                | HEAD OF HOUSEHOLD   |                | 657   |
| TOTAL                | 277       |                                | NON-HEAD OF HOUSEHO | 862            |       |